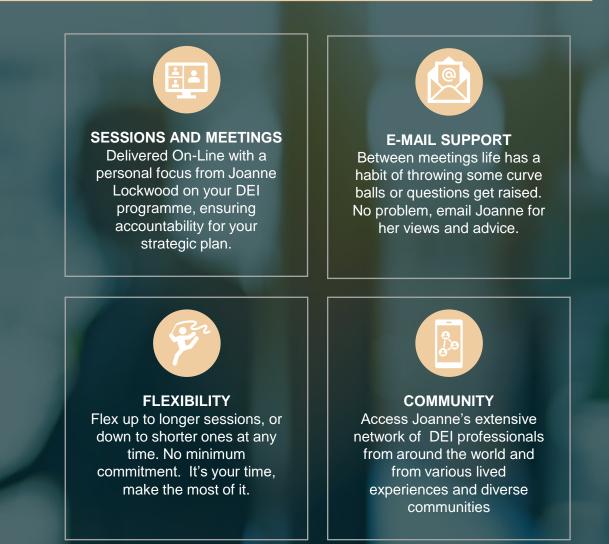

### WHAT CAN THE 'GROWING BUSINESS DEI PROGRAMME' DO FOR YOU?

Your sessions and meetings, where possible and practical will be conducted online. They will let you access Joanne Lockwood's experience and mentoring skills to facilitate building and sustaining your DEI programme and strategy.

Between sessions and meetings, you can email Joanne for further advice if it is needed.

Together we will discuss actionable strategies for success in our monthly call. Joanne may also link or sign-post you to relevant resources to expand your knowledge and develop your skills.

PLUS: as a client you have access to Joanne's extensive network of DEI Professionals across the world, enabling you to tap into trusted professionals, and to be referred when appropriate.

#### **Flexing**

Ability to increase monthly commitment at anytime or decrease on a quarterly basis.

Additional Days and Hours available for projects, training, workshops etc... at a preferential rate for DEI Programme members.