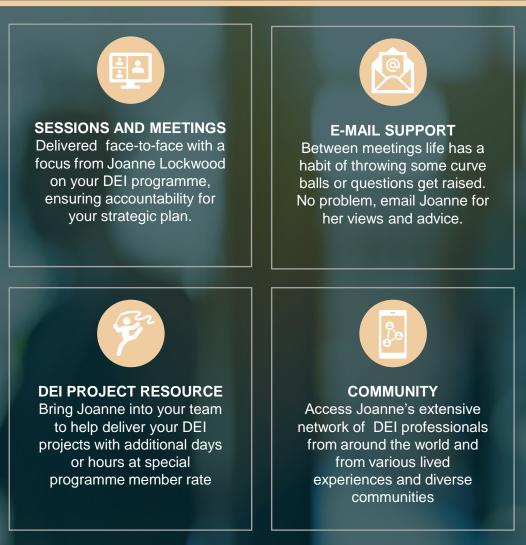

### WHAT CAN THE 'ESTABLISHED BUSINESS DEI PROGRAMME' DO FOR YOU?

Your sessions and meetings, where possible and practical will be conducted in person otherwise online. They will let you access Joanne Lockwood's experience and mentoring skills to facilitate building and sustaining your DEI programme and strategy.

Between sessions and meetings, you can email Joanne for further advice if it is needed or bring her in as a resource for your DEI project.

Together we will discuss actionable strategies for success in our monthly call. Joanne may also link or sign-post you to relevant resources to expand your knowledge and develop your skills.

PLUS: as a client you have access to Joanne's extensive network of DEI Professionals across the world, enabling you to tap into trusted professionals, and to be referred when appropriate.

#### **DEI Project Resource**

Provide advice and guidance on DEI projects and coordinate resources and budget either internal or external to deliver the DEI programme and playbook objectives.

#### **Quarterly Events**

Each quarter a DEI focused event will be run. Eligible DEI Programme members will have priority access and a complimentary ticket.